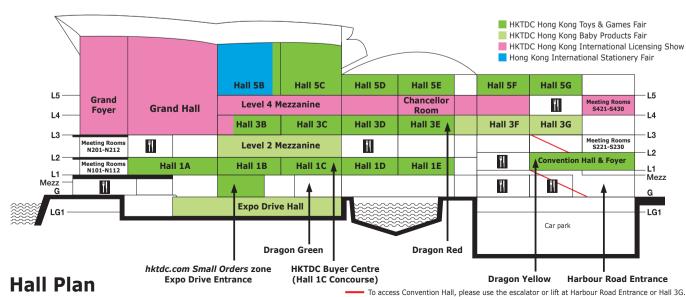

## **Guide to Zones and Group Pavilions (with Booth Legend)**

| Zone            | Hall Location/Site |
|-----------------|--------------------|
| DIY Supplies    |                    |
| Gift Stationery |                    |
| Kids & School   |                    |
| Pen & Paper     | Hall 5B            |
| Smart Office    | (Level 5)          |
| Group Pavilion  | (Level 5)          |
| Korea           |                    |
| Taiwan          |                    |
| Thailand        |                    |

| Concurrent Event                             | Hall Location/Site                                                                          |
|----------------------------------------------|---------------------------------------------------------------------------------------------|
| HKTDC Hong Kong Baby Products Fair           | Halls 3F-G, Hall 3 Concourse, Expo Drive Hall,<br>Level 2 Mezzanine                         |
| HKTDC Hong Kong International Licensing Show | Grand Hall, Foyer & Hall 3B, Level 4 Mezzanine,<br>Chancellor Room, Meeting Rooms S421-S430 |
| HKTDC Hong Kong Toys & Games Fair            | Halls 1A-E & Concourse, 3B-E & Concourse, 5B-G,<br>Convention Hall & Foyer                  |