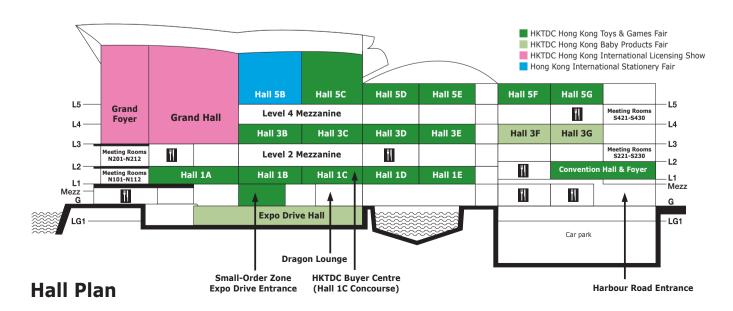

## **Guide to Zones and Group Pavilions (with Booth Legend)**

| Zone            | Hall Location/Site |
|-----------------|--------------------|
| DIY Supplies    |                    |
| Gift Stationery |                    |
| Kids & School   |                    |
| Pen & Paper     | Hall 5B            |
| Smart Office    | (Level 5)          |
| Group Pavilion  |                    |
| Korea           |                    |
| Taiwan          |                    |
| Thailand        |                    |

| Concurrent Event                             | Hall Location/Site                                                         |
|----------------------------------------------|----------------------------------------------------------------------------|
| HKTDC Hong Kong Baby Products Fair           | Halls 3F-G, Expo Drive Hall                                                |
| HKTDC Hong Kong International Licensing Show | Grand Hall & Foyer                                                         |
| HKTDC Hong Kong Toys & Games Fair            | Halls 1A-E & Concourse, 3B-E & Concourse, 5C-G,<br>Convention Hall & Foyer |