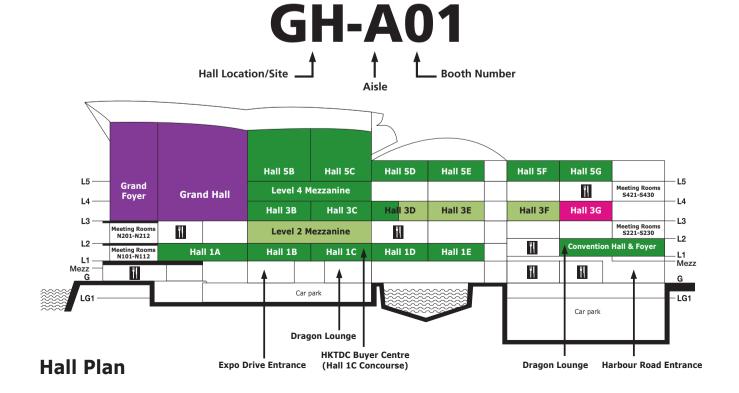

## **Guide to Zones and Group Pavilions (with Booth Legend)**

| Zone                                    | Hall Location/Site |
|-----------------------------------------|--------------------|
| Children's Stationery & School Supplies | Grand Hall         |
| Gift Stationery                         | Grand Hall         |
| Office Supplies                         | Grand Hall         |
| Paper & Printing Products               | Grand Foyer        |

| Group Pavilion   | Hall Location/Site |
|------------------|--------------------|
| Chinese Mainland | Grand Hall & Foyer |
| Korea            | Grand Hall         |
| Taiwan           | Grand Hall         |
| Thailand         | Grand Foyer        |

| Concurrent Event                             | Hall Location/Site                                                    |
|----------------------------------------------|-----------------------------------------------------------------------|
| HKTDC Hong Kong Baby Products Fair           | Halls 3D-F, Level 2 Mezzanine                                         |
| HKTDC Hong Kong International Licensing Show | Hall 3G                                                               |
| HKTDC Hong Kong Toys & Games Fair            | Halls 1A-E, 3B-D, 5B-G, Convention Hall & Foyer,<br>Level 4 Mezzanine |